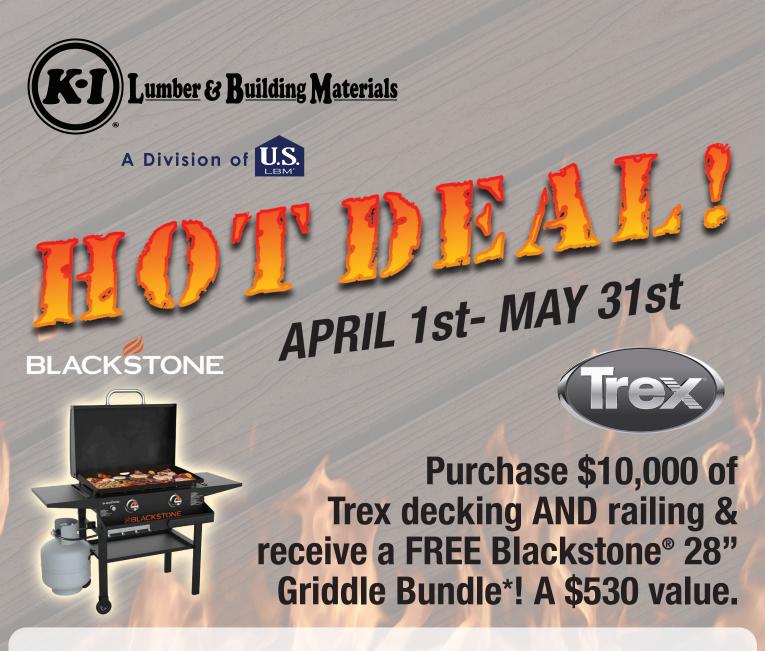

Enjoy cooking easy and delicious meals on your 28" flat top griddle. Blackstone<sup>®</sup> Griddles are made of solid rolled steel and created to be versatile and durable. Cook epic meals anytime, anywhere!

## **GET IT WHILE IT'S HOT!** CONTACT YOUR SALES REP FOR ADDITIONAL DETAILS.

\* Promo limited to one per customer/company. Order must include decking AND railing to be applicable for promotion. Order amount requirement does not include tax, shipping costs, undercarriage, fasteners or accessories. Associated invoice(s) must be submitted to K-I Lumber no later than June 7, 2024 in order to receive a Blackstone<sup>®</sup> 28" Griddle Bundle. Account must be in good standing to participate. K-I Lumber is not responsible for lost or stolen goods. Allow 10 to 12 weeks for delivery of the Blackstone<sup>®</sup> Griddle following the promotion end date. "Blackstone" is a trademark of Blackstone Products<sup>®</sup>. All rights reserved. The Blackstone<sup>®</sup> Griddle and bundle items are provided on an "as-is" basis without any guarantees or warranties of any kind (either expressed or implied, including but not limited to warranties of merchantability, fitness for a particular purpose, of title, or of non-infringement of third party rights). Use of the product by a user is at the user's risk and K-I Lumber shall have no liability with respect thereto.